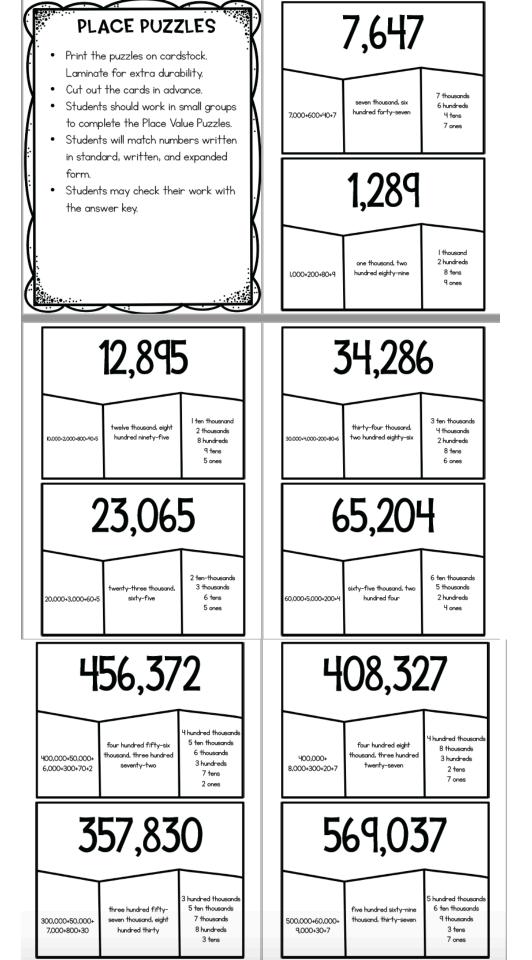

#### PLACE PUZZLES

- Print the puzzles on cardstock.
  Laminate for extra durability.
- Cut out the cards in advance.
- Students should work in small groups to complete the Place Value Puzzles.
- Students will match numbers written in standard, written, and expanded form.
- Students may check their work with the answer key.

7,000+600+40+7

seven thousand, six hundred forty-seven 7 thousands

6 hundreds

4 tens

7 ones

# 1,289

1,000+200+80+9

one thousand, two hundred eighty-nine

I thousand

2 hundreds

8 tens

10,000+2,000+800+90+5

twelve thousand, eight hundred ninety-five

I ten thousnand 2 thousands

8 hundreds

9 tens

5 ones

# 23,065

20,000+3,000+60+5

twenty-three thousand, sixty-five

2 ten-thousands

3 thousands

6 tens

30,000+4,000+200+80+6

thirty-four thousand, two hundred eighty-six

- 3 ten thousands 4 thousands
  - 2 hundreds
    - 8 tens
    - 6 ones

# 65,204

60,000+5,000+200+4

sixty-five thousand, two hundred four

6 ten thousands

5 thousands

2 hundreds

400,000+50,000+ 6,000+300+70+2 four hundred fifty-six thousand, three hundred seventy-two 4 hundred thousands 5 ten thousands

Jien inousanas

6 thousands

3 hundreds

7 tens

2 ones

# 357,830

300,000+50,000+ 7,000+800+30 three hundred fiftyseven thousand, eight hundred thirty 3 hundred thousands

5 ten thousands

7 thousands

8 hundreds

3 tens

400,000+ 8,000+300+20+7 four hundred eight thousand, three hundred twenty-seven 4 hundred thousands

8 thousands

3 hundreds

2 tens

7 ones

# 569,037

500,000+60,000+ 9,000+30+7 five hundred sixty-nine thousand, thirty-seven

5 hundred thousands

6 ten thousands

9 thousands

3 tens